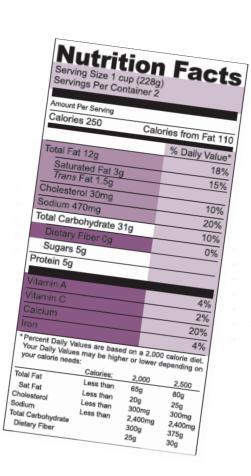

mg

tuina claille for a total of 1200\_1500mg

Postoperative Barietric Surgery:

Celebrate

CALCIUM

No gummies, energy formulas or extra herbal

Vitamin D is fat-soluble and is found in Vitamin U is lat-soluble and is round in Calcium-rich foods such as milk, yogurt and fatty calcium-rich toods auch as milk, yogurt and tatty
fish like salmon and tuna. Your skin can also make it histy like salmon and tuna, Your skin can also make it calcium from food and autoritation the body absorb arter sun exposure, vitamin o neips ine body et calcium from food and supplements, Also, it is Caucium nom ioca and supplements. Also, it is important for immunity, growth and development

norial ENTER





# 4 Protein Shakes Per Day





2 Protein Shakes with Milk

2 Protein Shakes with Clear Liquids

























Post-Op day (PO D)#

| Post-Op da | Fluid    |          | Anti-Embolic   | Pain Rating       | Incentive              |
|------------|----------|----------|----------------|-------------------|------------------------|
|            | Intake   | Walking  | Exercises      | (1-10)            | Spirometer             |
| 12:00 AM   |          |          |                |                   |                        |
| 1:00 AM    |          |          |                |                   |                        |
| 2:00 AM    |          |          |                |                   |                        |
| 3:00 AM    |          |          |                |                   |                        |
| 4:00 AM    |          |          |                |