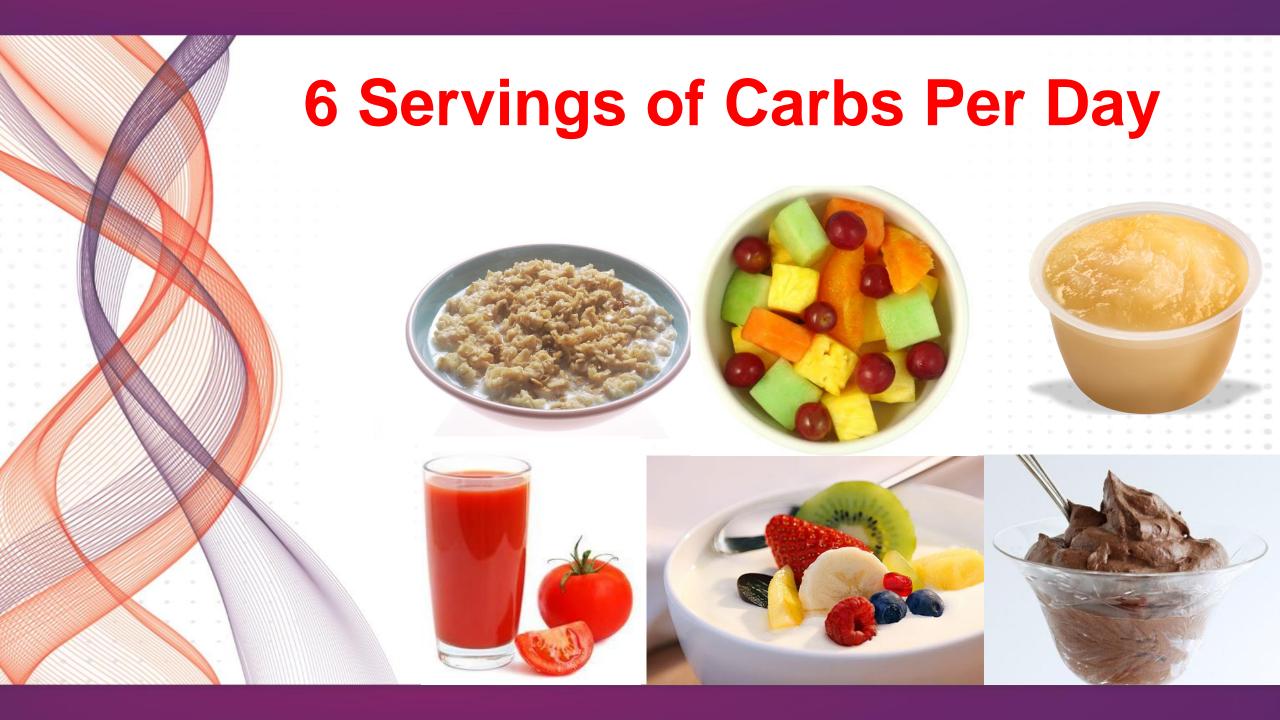

or 600mg

tuina claille for a total of 1200\_1500mg

Postoperative Barietric Surgery:

Celebrate

CALCIUM

No gummies, energy formulas or extra herbal

Vitamin D is fat-soluble and is found in Vitamin U is lat-soluble and is round in Calcium-rich foods such as milk, yogurt and fatty calcium-rich toods auch as milk, yogurt and tatty
fish like salmon and tuna. Your skin can also make it histy like salmon and tuna, Your skin can also make it calcium from food and autoritation the body absorb arter sun exposure, vitamin o neips ine body et calcium from food and supplements, Also, it is Caucium nom ioca and supplements. Also, it is important for immunity, growth and development

norial ENTER





# 4 Protein Shakes Per Day





2 Protein Shakes with Milk

2 Protein Shakes with Clear Liquids

























Post-Op day (PO D)#

| Post-Op da | Fluid    |          | Anti-Embolic   | Pain Rating       | Incentive              |
|------------|----------|----------|----------------|-------------------|------------------------|
|            | Intake   | Walking  | Exercises      | (1-10)            | Spirometer             |
| 12:00 AM   |          |          |                |                   |                        |
| 1:00 AM    |          |          |                |                   |                        |
| 2:00 AM    |          |          |                |                   |                        |
| 3:00 AM    |          |          |                |                   |                        |
| 4:00 AM    |          |          |                |